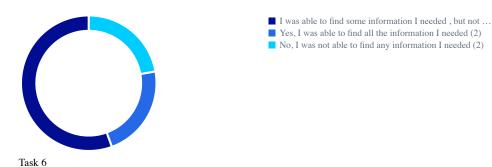

## **Rating Scale Question**

#### ► Watch Task 6 4:32

How difficult (1) or easy (7) to find all the information necessary to feel comfortable applying for this credit card? **Please explain your response.** [1 = Very Difficult, 7 = Very Easy]