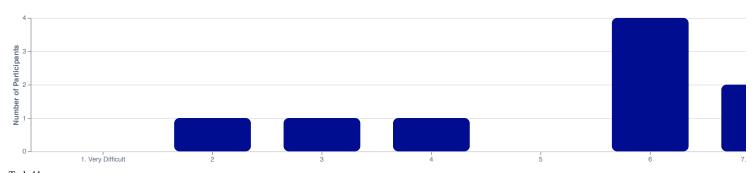

## **Question (Verbal)**

#### ► Watch Task 8 8:26

Please describe how you can avoid paying interest with this credit card.

| Participant |      | Time On Task |
|-------------|------|--------------|
| jeesish     | 0:19 | •            |
| twecrew     | 0:19 | •            |
| WildeA      | 0:23 | •            |
| Jrg1243     | 0:36 | •            |
| belugalove  | 0:44 | •            |
| hello2020hi | 0:54 | •            |
| Finder      | 1:25 | •            |
| biojane     | 1:42 | <b>&gt;</b>  |
| Urbanizer64 | 2:04 | •            |
| Task 9      |      |              |