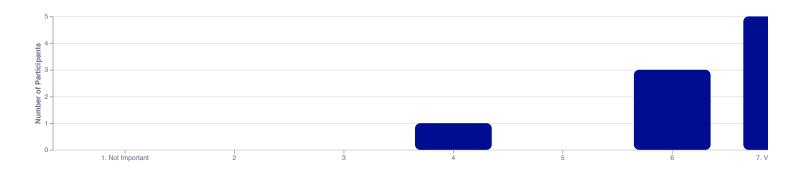

## **Rating Scale Question**

#### ► Watch Task 19 9:07

How important it is to know the financial institution backing this credit card when you are considering applying? [1 = Not Important, 7 = Very Important]