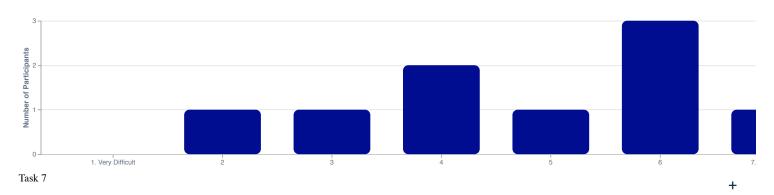

## **Question (Verbal)**

#### ► Watch Task 7 4:42

If you have this credit card, **describe** how you can use it.

| Participant |      | Time On Task |
|-------------|------|--------------|
| Finder      | 0:03 | •            |
| belugalove  | 0:12 | •            |
| twecrew     | 0:24 | •            |
| hello2020hi | 0:27 | •            |
| Urbanizer64 | 0:29 | •            |
| Jrg1243     | 0:32 | •            |
| biojane     | 0:46 | •            |
| jeesish     | 0:51 | •            |
| WildeA      | 0:58 | •            |
| Task 8      | _    |              |