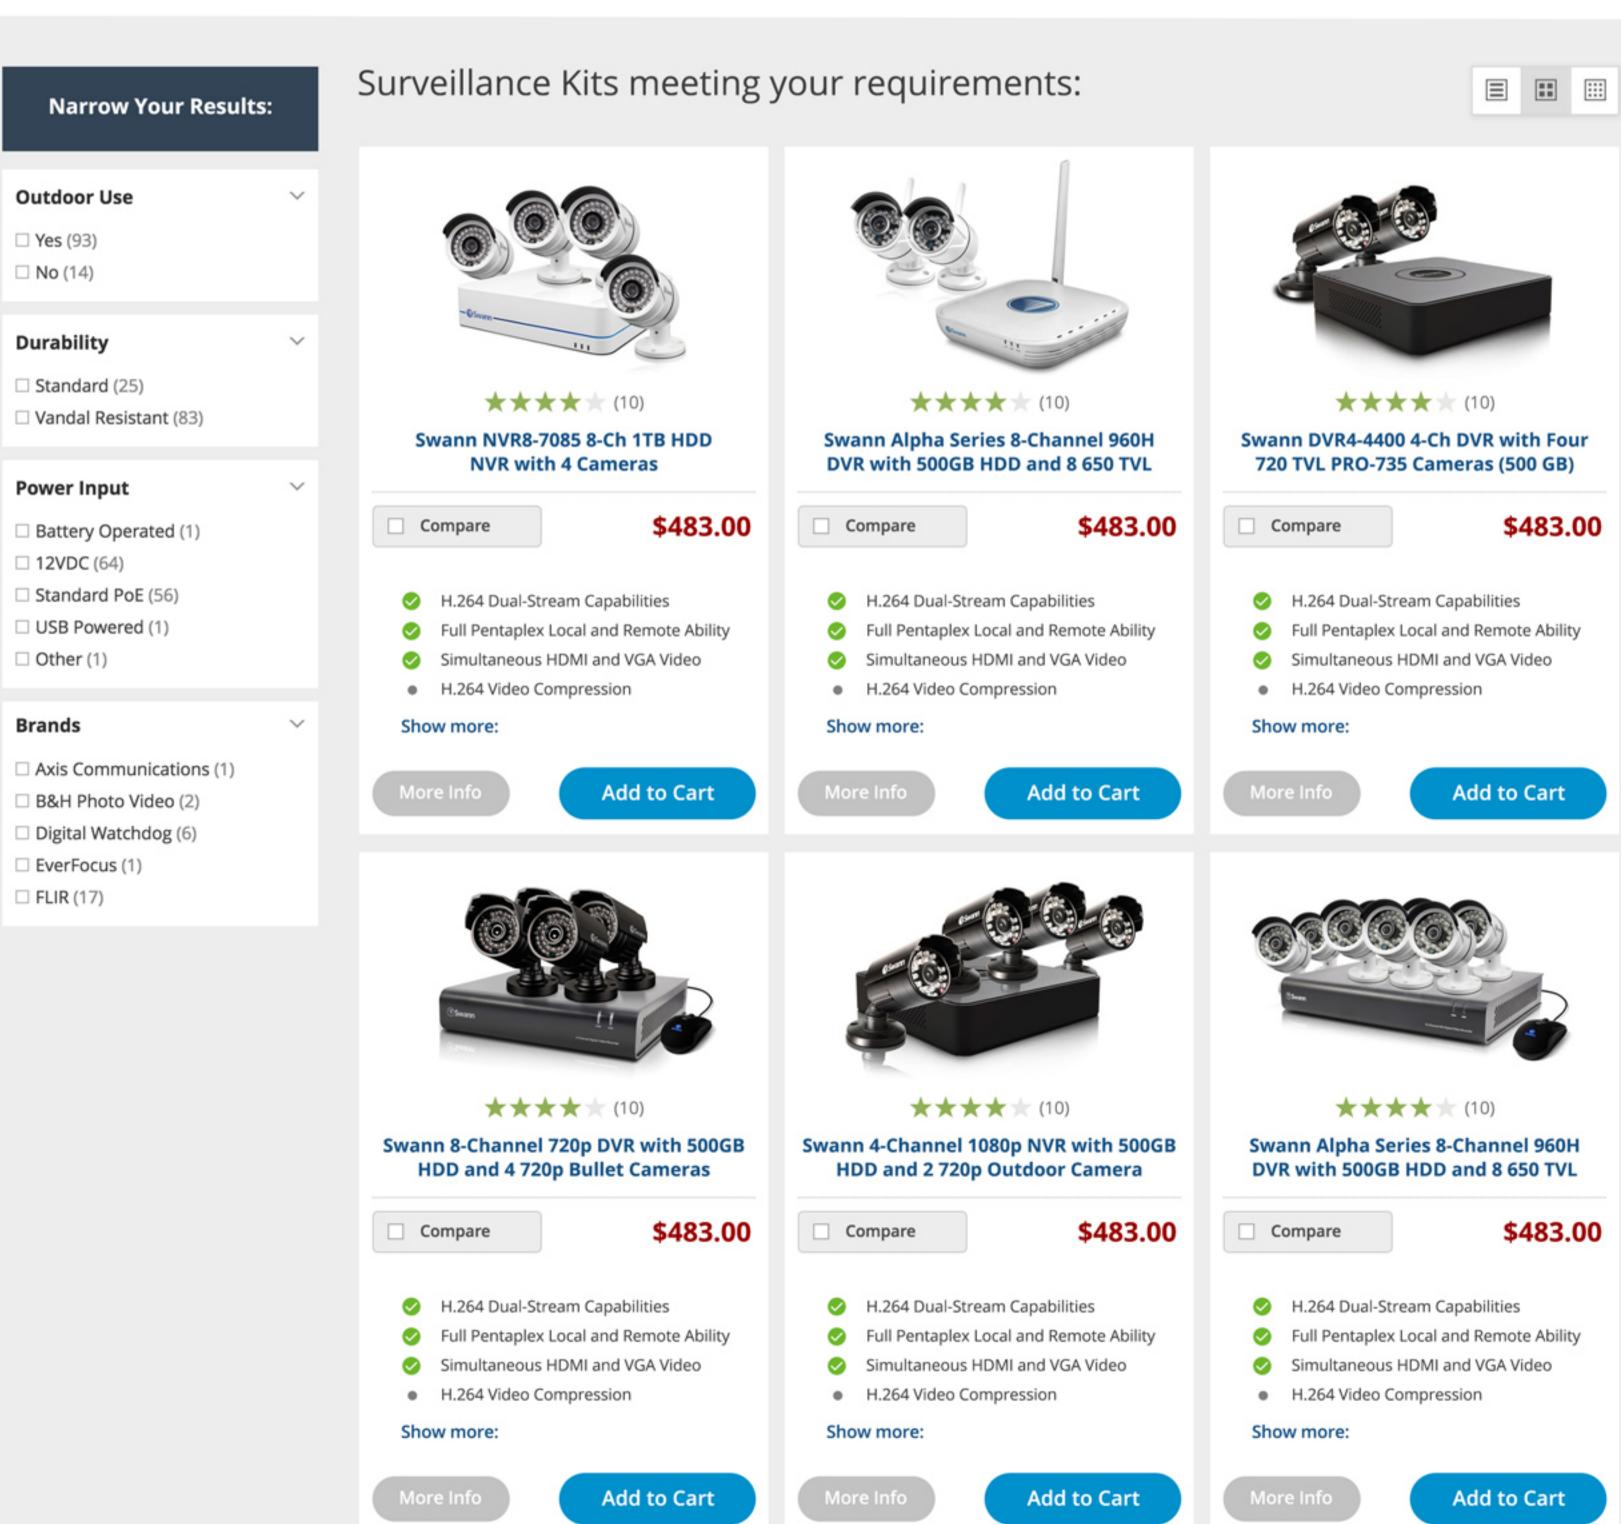

corders Surveillance Optics & Outdoor

Audio-Visual

Used



Surveillance Kit Selector

START OVER 🕜

## Where do you plan to place the camera?































Photography

Computers

Pro Video

Lighting

Pro Audio Mobile TVs & Entertainment Camcorders

Surveillance

Optics & Outdoor

Audio-Visual

Used



Surveillance Kit Selector



## What are the additional features you look for in your surveillance system?







○ Smartphone viewing (i)

O Audio Recording (i)





























Photography

Computers

Pro Video

Lighting

Pro Audio Mobile TVs & Entertainment Camcorders

Surveillance

Optics & Outdoor

Audio-Visual

Used



Surveillance Kit Selector



## What are the additional features you look for in your surveillance system?