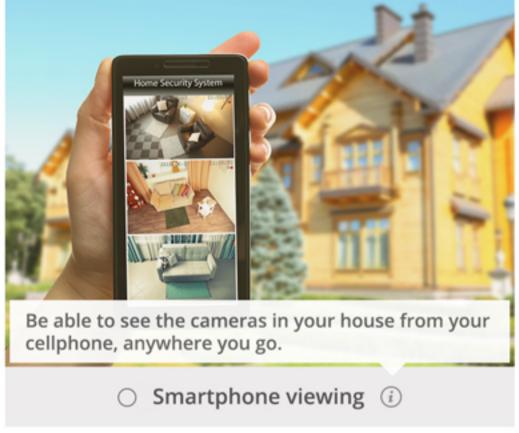

## What are the additional features you look for in your surveillance system?

○ Smartphone viewing (i)

O Audio Recording (i)

Photography

Computers

Pro Video

Lighting

Pro Audio Mobile TVs & Entertainment Camcorders

## What are the additional features you look for in your surveillance system?