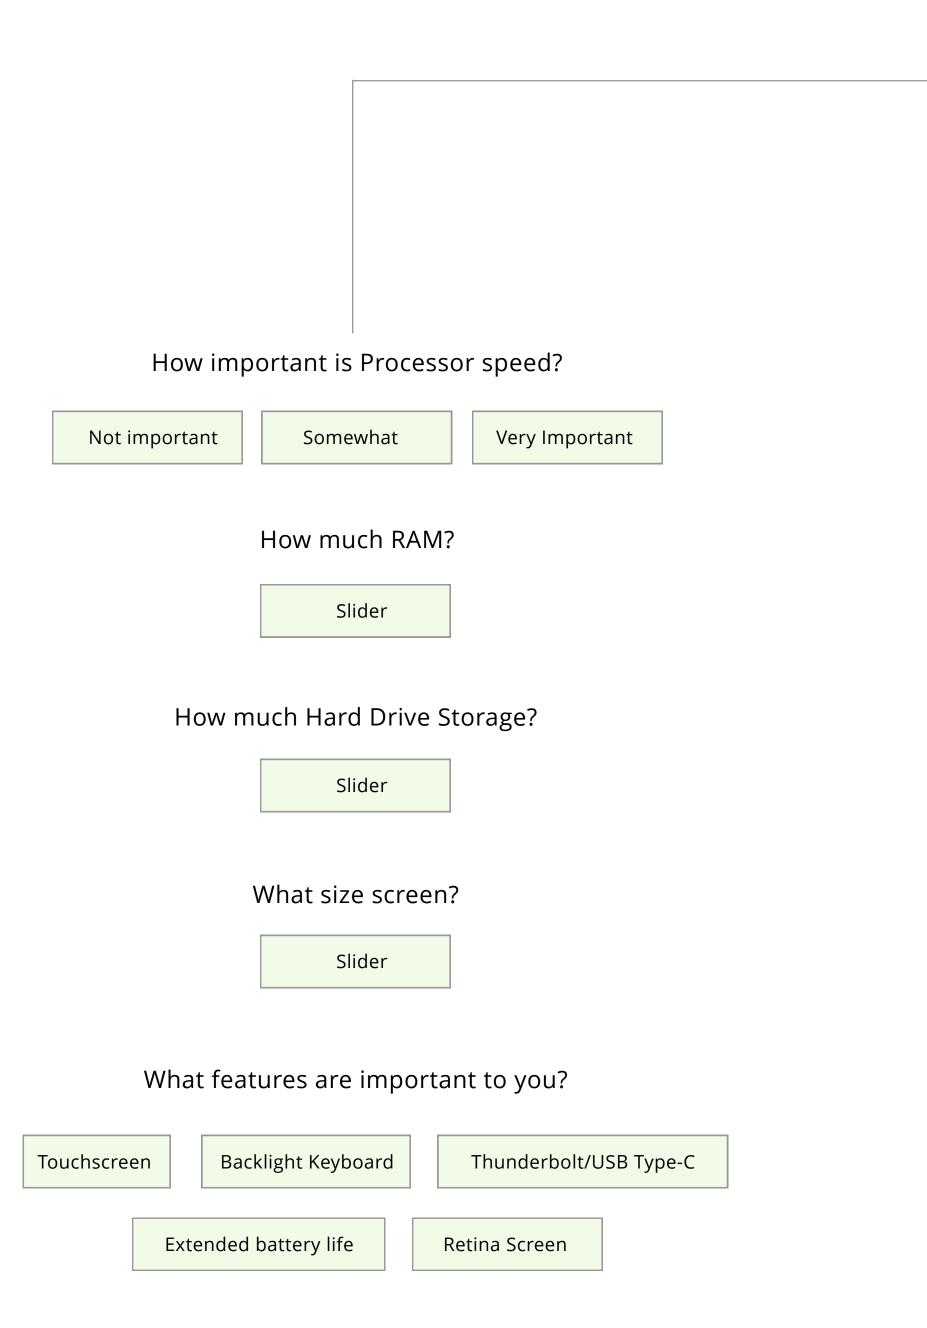

Search by l

| Jse                                                     | Search by Features                                                                                                | Search by Simil | ar Computer |
|---------------------------------------------------------|-------------------------------------------------------------------------------------------------------------------|-----------------|-------------|
|                                                         |                                                                                                                   |                 |             |
| Which Operating System do you prefer                    |                                                                                                                   |                 |             |
|                                                         | Mac Windows Ch                                                                                                    | ome             |             |
| How important is Processor speed?                       |                                                                                                                   |                 |             |
|                                                         | Not important Somewhat Very Imp                                                                                   | rtant           |             |
| How much RAM?<br>Slider<br>How much Hard Drive Storage? |                                                                                                                   |                 |             |
| Slider                                                  |                                                                                                                   |                 |             |
|                                                         | What size screen?<br>Slider<br>Do you also want tablet functionalit                                               | 2               |             |
|                                                         | Yes No                                                                                                            | Noi Sure        |             |
|                                                         | What features are important to yo   Processor Speed Backlight Keyboard   Extended battery life Thunderbolt/USB Ty | ?               |             |