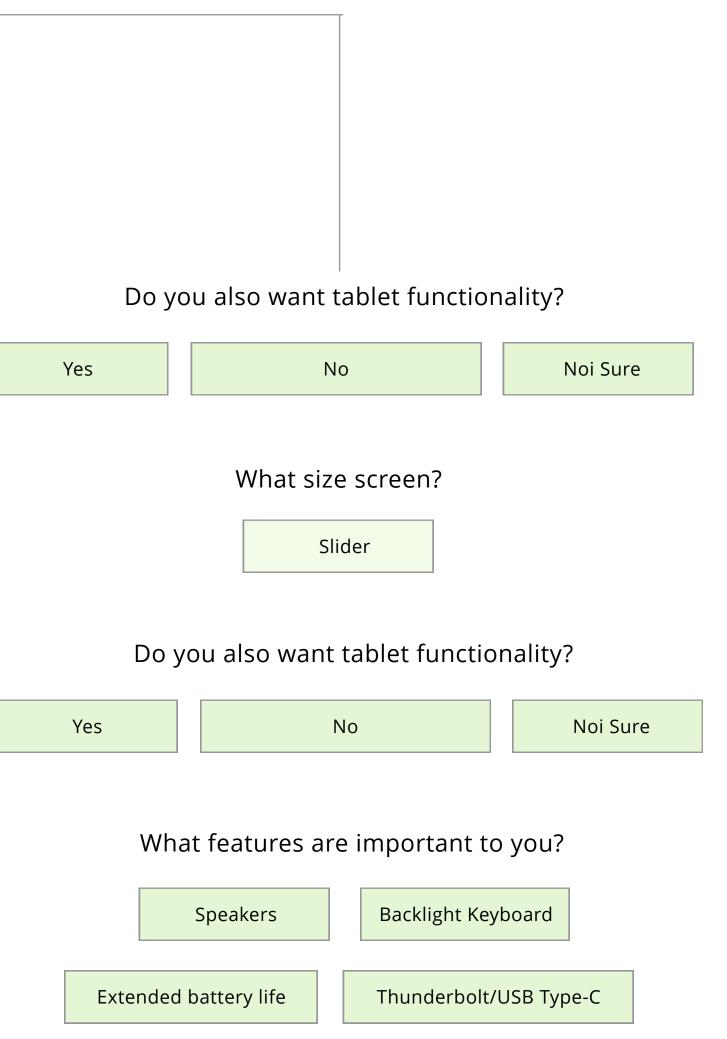

Search by l

| Jse                                                     | Search by Features                                                                                                | Search by Simil | ar Computer |
|---------------------------------------------------------|-------------------------------------------------------------------------------------------------------------------|-----------------|-------------|
|                                                         |                                                                                                                   |                 |             |
| Which Operating System do you prefer                    |                                                                                                                   |                 |             |
|                                                         | Mac Windows Ch                                                                                                    | ome             |             |
| How important is Processor speed?                       |                                                                                                                   |                 |             |
|                                                         | Not important Somewhat Very Imp                                                                                   | rtant           |             |
| How much RAM?<br>Slider<br>How much Hard Drive Storage? |                                                                                                                   |                 |             |
| Slider                                                  |                                                                                                                   |                 |             |
|                                                         | What size screen?<br>Slider<br>Do you also want tablet functionalit                                               | 2               |             |
|                                                         | Yes No                                                                                                            | Noi Sure        |             |
|                                                         | What features are important to yo   Processor Speed Backlight Keyboard   Extended battery life Thunderbolt/USB Ty | ?               |             |