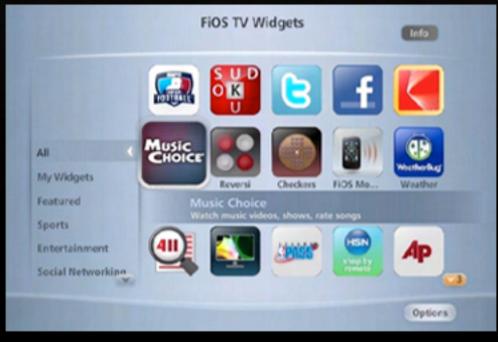

#### **MC Newsletter**

| PRODUCTS<br>Products<br>SWRV                                                                          | Home / Products / Verizon                                                                                                                                           |                |    |              |
|-------------------------------------------------------------------------------------------------------|---------------------------------------------------------------------------------------------------------------------------------------------------------------------|----------------|----|--------------|
|                                                                                                       |                                                                                                                                                                     | FIOS Widget    |    |              |
| MC Video OnDemand<br>MC Audio Channels<br>MC Video Channels<br>Custom Channels<br>Verizon FIOS Widget | Verizon FIOS Widget<br>Accessing the Music Chi<br>Remember Your Genre<br>Watch Music Videos or 0<br>Rate Current Song<br>More Music Choice<br>Questions or Comments | Driginal Shows | 27 | 70px x 181px |

Accessing the Music Choice Widget

Here's how to get started. You can access the Music Choice Widget directly from any of the Music Choice channels by pressing the OK button on your remote.

Back to the Top

#### B. From the FiOS Storefront Menu

Browsing the FiOS Storefront? You can also access the Music Choice Widget here too.

Back to the Top